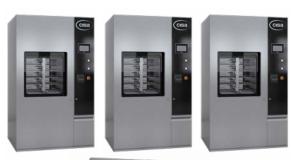

#### DIRTY AREA

| ITEM                                                                                                                                                                                          | Quantity                        |
|-----------------------------------------------------------------------------------------------------------------------------------------------------------------------------------------------|---------------------------------|
| Washer Disinfector mod. CISA P-M 104 2P E/TS/                                                                                                                                                 | SV 2                            |
| FURNITURE                                                                                                                                                                                     |                                 |
| External Trolley P-M104 Pass-through unit automatic P-M 104 Wall mounted manual water Ultrasonic bench with rinsing sink Washing counter 2 Sinks Shelf Generic transport trolley double shelf | 4<br>1<br>1<br>1<br>1<br>2<br>2 |
| TRACECARE®                                                                                                                                                                                    |                                 |
| Mobile Device                                                                                                                                                                                 | 1                               |
| Label Printer                                                                                                                                                                                 | 1                               |

#### CLEAN AREA

| ITEM                                                                                                                                                                                                                             | Quantity                                  |
|----------------------------------------------------------------------------------------------------------------------------------------------------------------------------------------------------------------------------------|-------------------------------------------|
| Sterilizer Mod. CISA P-6464 H 2P E/TS/SV                                                                                                                                                                                         | 2                                         |
| Sterilizer Mod. CISA P-3670 H 2P E/TS/SO                                                                                                                                                                                         | 1                                         |
| FURNITURE                                                                                                                                                                                                                        |                                           |
| External Trolley P-6464 External Trolley P-3670 Manual trolley/material pass-through unit P-6464 Surgical instrument packing table Heat-sealing welder Roll holder with cutter Working table Generic transport trolley 2 shelves | 4<br>2<br>1<br>2<br>2<br>2<br>2<br>1<br>2 |
| TRACECARE®                                                                                                                                                                                                                       |                                           |
| Mobile Device                                                                                                                                                                                                                    | 1                                         |
| Label Printer                                                                                                                                                                                                                    | 2                                         |
| A4 Printer                                                                                                                                                                                                                       | 1                                         |
|                                                                                                                                                                                                                                  |                                           |

#### DIRTY AREA

ITEM

| B. Washer Disinfector mod. CISA P-KF 155 2P E/TS/SV                                                                                                                                                         | 3                               |
|-------------------------------------------------------------------------------------------------------------------------------------------------------------------------------------------------------------|---------------------------------|
| A. FURNITURE                                                                                                                                                                                                |                                 |
| External trolley P-M104 Manual trolley/material pass-through unit P-M 104 Wall mounted manual water Ultrasonic bench with rinsing sink Washing counter 2 sinks Shelf Generic Transport Trolley Double Shelf | 8<br>1<br>1<br>2<br>2<br>3<br>3 |
| TRACECARE®                                                                                                                                                                                                  |                                 |
| Mobile Device                                                                                                                                                                                               | 1                               |
| Label Printer                                                                                                                                                                                               | 1                               |

#### CLEAN AREA

| CLLANANLA                                                                                                                                                                                                                        |                                      |
|----------------------------------------------------------------------------------------------------------------------------------------------------------------------------------------------------------------------------------|--------------------------------------|
| ITEM Q                                                                                                                                                                                                                           | uantity                              |
| Sterilizer Mod. CISA P-6410 H 2P E/TS/SV                                                                                                                                                                                         | 3                                    |
| Sterilizer Mod. CISA P-3690 H 2P E/TS/SO                                                                                                                                                                                         | 1                                    |
| FURNITURE                                                                                                                                                                                                                        |                                      |
| External Trolley P-6410 External Trolley P-3690 Manual trolley/material pass-through unit P-6410 Surgical instrument packing table Heat-sealing welder Roll holder with cutter Working Table Generic Transport Trolley 2 Shelves | 6<br>2<br>1<br>4<br>4<br>4<br>2<br>2 |
| TRACECARE®                                                                                                                                                                                                                       |                                      |
| Mobile Device                                                                                                                                                                                                                    | 2                                    |
| Label Printer                                                                                                                                                                                                                    | 4                                    |
| A4 Printer                                                                                                                                                                                                                       | 2                                    |
| STERILE AREA                                                                                                                                                                                                                     |                                      |
| FURNITURE                                                                                                                                                                                                                        |                                      |
| Closed Shelf<br>Sterile Material Transport Trolley 6 S.U.                                                                                                                                                                        | 6                                    |
| TRACECARE®                                                                                                                                                                                                                       |                                      |
| Mobile Device                                                                                                                                                                                                                    | 1                                    |

#### DIRTY AREA

| ITEM                                                                         | Quantity |
|------------------------------------------------------------------------------|----------|
| Washer Disinfector mod. CISA P-KF 155 2P E/TS                                | /SV 3    |
| Washer Disinfector for trolley and containers mod. CISA P-WC01500 2P E/TS/S0 | 1        |

#### CLEAN AREA

| IIEM                                     | Quantity |
|------------------------------------------|----------|
|                                          |          |
| Sterilizer Mod. CISA P-6412 H 2P E/TS/SV | 4        |