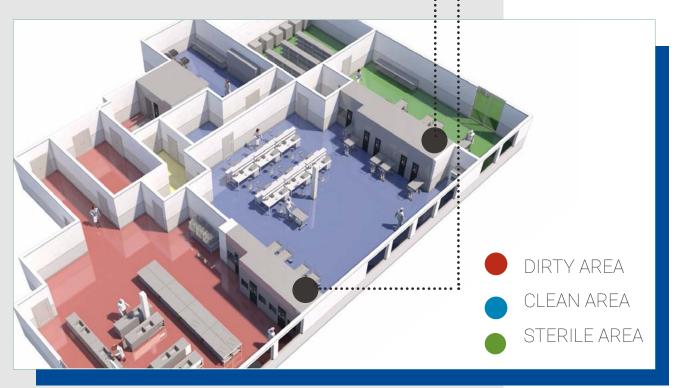

## CSSD Central Sterile Services Department

#### The CENTRAL STERILIZING SERVICES DE-

**PARTMENT (CSSD)** is an integrated servi-ce of the utmost importance in healthcare facilities. It plays a vital role in all procedures and processes related to the activity of the operating theatres and wards of any hospital.

The **CSSD** is essential:

In the supply of sterile products, consisting of RMDs (reusable medical devices) needed in all healthcare activities.

In the application of all possible strategies for increasing patient safety and ensure a better prevention against healthcareassociated infections (HAIs).

In the comprehensive tracking of the process, so that it takes place in the correct sequence of implementation and that the history of each device can be traced at any time.

It is where all surgical tools are sterilized, in compliance with standards, technical reports, guidelines and procedures aimed at ensuring the safety of operators and patients.

## Infection Control

In addition to the manual pre-treatment equipment, a CSSD makes uses of a whole series of equipment for washing medical devices and of different types of high-temperature and/or low-temperature sterilisation machines, the latter being reserved for all those types of devices that cannot be steam-sterilised.

#### DIRTY AREA

| ITEM                                                                                                                                                                                          | Quantity                        |
|-----------------------------------------------------------------------------------------------------------------------------------------------------------------------------------------------|---------------------------------|
| Washer Disinfector mod. CISA P-M 104 2P E/TS/                                                                                                                                                 | SV 2                            |
| FURNITURE                                                                                                                                                                                     |                                 |
| External Trolley P-M104 Pass-through unit automatic P-M 104 Wall mounted manual water Ultrasonic bench with rinsing sink Washing counter 2 Sinks Shelf Generic transport trolley double shelf | 4<br>1<br>1<br>1<br>1<br>2<br>2 |
| TRACECARE®                                                                                                                                                                                    |                                 |
| Mobile Device                                                                                                                                                                                 | 1                               |
| Label Printer                                                                                                                                                                                 | 1                               |

#### CLEAN AREA

| ITEM                                                                                                                                                                                                                             | Quantity                                  |
|----------------------------------------------------------------------------------------------------------------------------------------------------------------------------------------------------------------------------------|-------------------------------------------|
| Sterilizer Mod. CISA P-6464 H 2P E/TS/SV                                                                                                                                                                                         | 2                                         |
| Sterilizer Mod. CISA P-3670 H 2P E/TS/SO                                                                                                                                                                                         | 1                                         |
| FURNITURE                                                                                                                                                                                                                        |                                           |
| External Trolley P-6464 External Trolley P-3670 Manual trolley/material pass-through unit P-6464 Surgical instrument packing table Heat-sealing welder Roll holder with cutter Working table Generic transport trolley 2 shelves | 4<br>2<br>1<br>2<br>2<br>2<br>2<br>1<br>2 |
| TRACECARE®                                                                                                                                                                                                                       |                                           |
| Mobile Device                                                                                                                                                                                                                    | 1                                         |
| Label Printer                                                                                                                                                                                                                    | 2                                         |
| A4 Printer                                                                                                                                                                                                                       | 1                                         |
|                                                                                                                                                                                                                                  |                                           |

#### AREA STERILE

#### FURNITURE

| Closed Shelf                            | 3 |
|-----------------------------------------|---|
| Sterile Material Transport Trolley 6 SU | 2 |
| Sterile Material Transport Trolley 6 SU | 2 |

#### TRACECARE®

Mobile Device