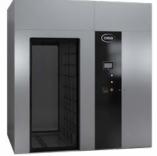

## Infection Control

In addition to the manual pre-treatment equipment, a CSSD makes uses of a whole series of equipment for washing medical devices and of different types of high-temperature and/or low-temperature sterilisation machines, the latter being reserved for all those types of devices that cannot be steam-sterilised.

USA
THE QRCODE
TO VISIT
PAGE
ON THE SITE

On a daily basis, a **CSSD** reprocesses a large number of devices and surgical sets from operating theatres and medical centres.

The task of the **CSSD** is of the utmost importance. **CLINICAL RISK CONTROL** and **MAXIMUM SAFETY** of patients and medical staff in their daily work is both our and your objective.