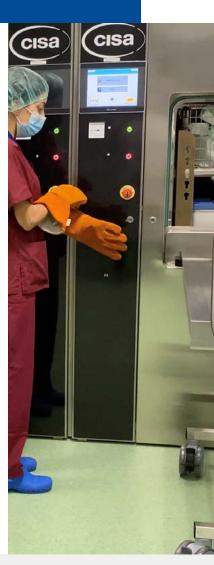

## Infection Control

In addition to the manual pre-treatment equipment, a CSSD makes uses of a whole series of equipment for washing medical devices and of different types of high-temperature and/or low-temperature sterilisation machines, the latter being reserved for all those types of devices that cannot be steam-sterilised.

USA
THE QRCODE
TO VISIT
PAGE
ON THE SITE

On a daily basis, a **CSSD** reprocesses a large number of devices and surgical sets from operating theatres and medical centres.

The task of the **CSSD** is of the utmost importance. **CLINICAL RISK CONTROL** and **MAXIMUM SAFETY** of patients and medical staff in their daily work is both our and your objective.